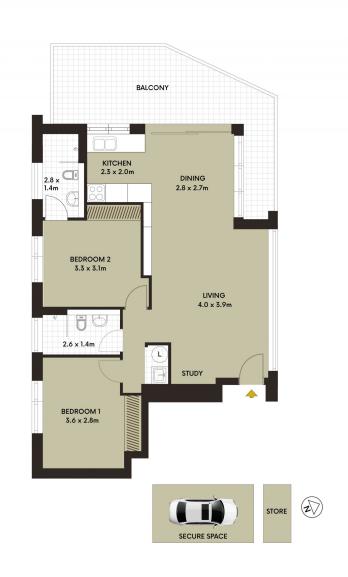

## DESIGNER APARTMENT IN COSMOPOLITAN SETTING

Redefining contemporary style and luxury, this sleek apartment promises eastern suburbs living at its best. Cleverly configured for easy living and entertaining, it features a light filled open design that freely connects out to a large alfresco terrace.

The property is enviably located within the chic 'Botaniq' development, just footsteps from a smorgasbord of cosmopolitan cafes, boutique shops and transport choices.

**LEASED** 

View As advertised or By appointment