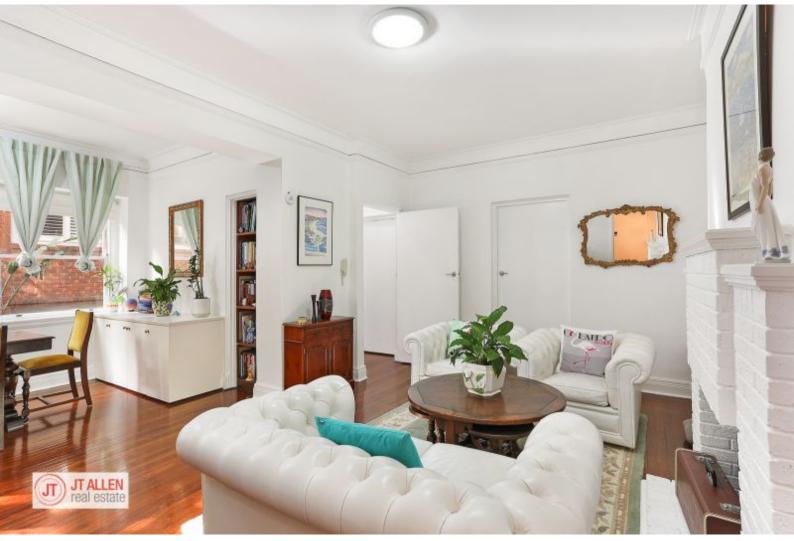

#### Art Deco Style Apartment in Convenient Locale

Set within a well maintained security complex, this spacious Two Bedroom Art Deco apartment is only a short walk to Edgecliff Station, Queen Street Village and Double Bay Shopping.

Features:

- \* Freshly painted throughout
- \* Large open plan living and dining
- \* High ceilings, hardwood flooring
- \* Gas kitchen, storage
- \* Internal laundry fittings
- \* Recently resurfaced Bath w/ full-size bath & shower
- \* Two x Double bedrooms w/ garden views
- \* Built in robes in both bedrooms
- \* Secure building, intercom access
- \* Ideally set, close to villages/CBD
- \* Walk to parks + Harbour beaches