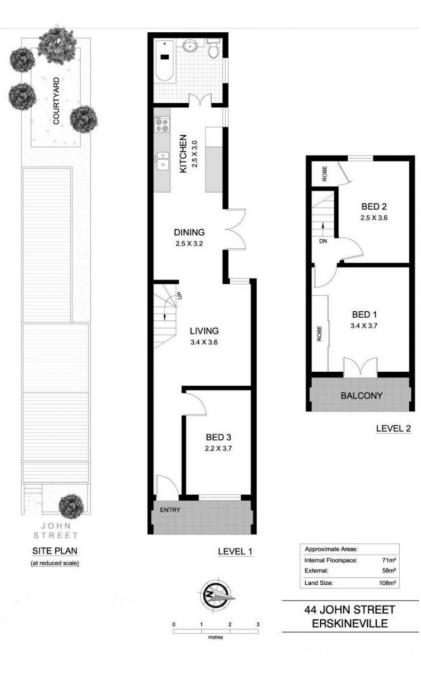

## 44 John Street, Erskineville

3 🚐 1 🥁 0 🚍

Charing Two Level Townhouse in Heart of Erskineville - Pet Friendly

This beautiful two level Victorian townhouse features fresh modern interiors with polish timber floors throughout, the entry level floor plan includes third bedroom, spacious lounge, full bathroom with shower over bath & sun-filled kitchen with stainless steel appliances & combined dining. Upstairs is two double bedrooms both with built-ins and balcony off the main bedroom.