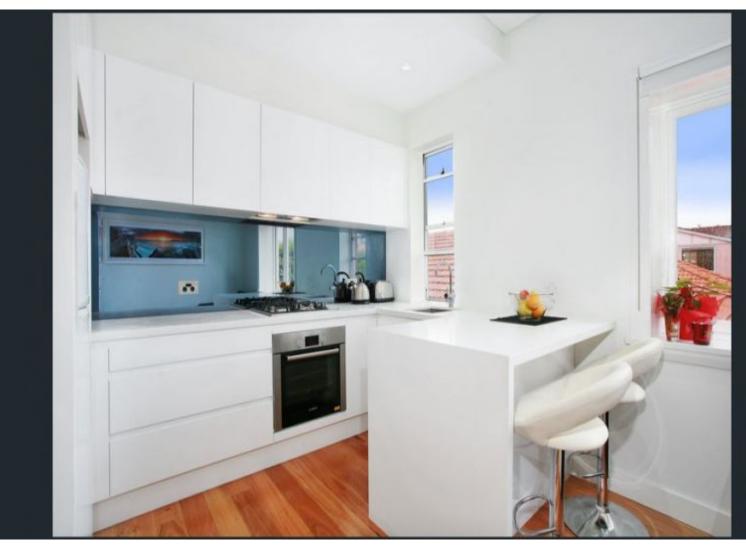

1 bedroom plus generous study/2nd bedroom Set in a boutique period block of 12 apartments Open plan layout, stylish timber floorboards Kitchen w/ CaesarStone waterfall edge benches Stainless steel Bosch gas cooktop, dishwasher Double sized bedroom with built-in wardrobes Sleek fully tiled bathroom, frameless shower Internal laundry, original timber French windows