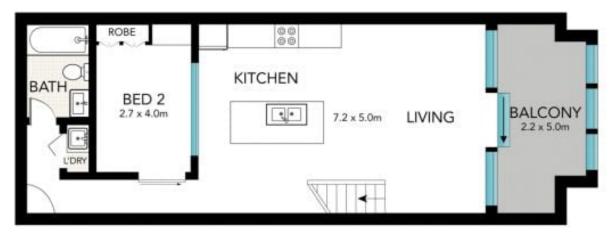

## **JTALLEN**

FIRST FLOOR

SECOND FLOOR

0 1 2 3 4 5

INT: 79 m<sup>2</sup> EXT: 24 m<sup>2</sup>

This floor plan was prepared by WWW.CRYINGOUTLOUD.COM.AU for illustration purposes only. This document does not constitute any part of an offer or contract. Dimensions are approximate only. Copyrights 2017 Crying Out Loud. All Rights Reserved.