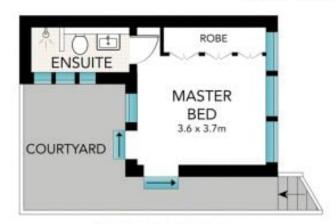

## **JTALLEN**

FIRST FLOOR

SECOND FLOOR

0 1 2 3 4 5

INT: 79 m<sup>2</sup> EXT: 24 m<sup>2</sup>

This floor plan was prepared by WWW.CRYINGOUTLOUD.COM.AU for illustration purposes only. This document does not constitute any part of an offer or contract. Dimensions are approximate only. Copyrights 2017 Crying Out Loud. All Rights Reserved.