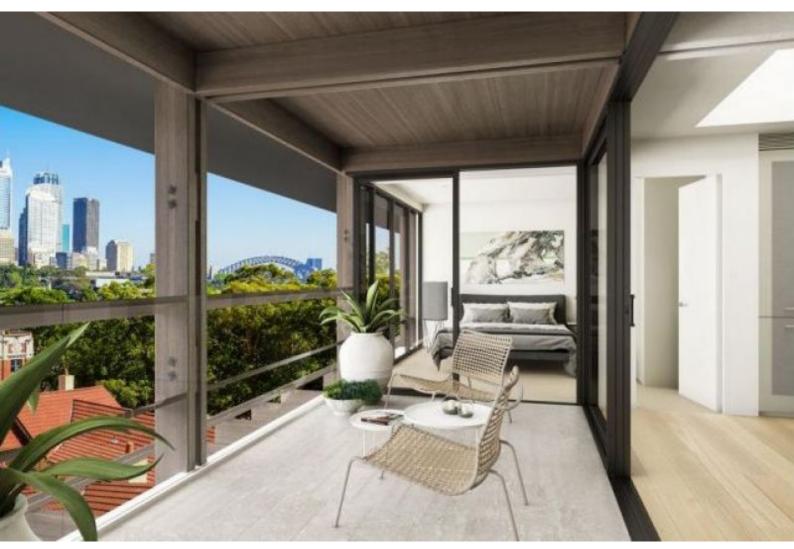

## 306/161 Brougham Street, Woolloomooloo

2 🚐 2 🥁 1 🚍

Luxury Inner-City Apartment With Breathtaking Harbour Views

Perched high on a sandstone cliff in a secret pocket of Potts Point, IDA channels the elegance of a bygone era with the distinctive style and comfort of contemporary Sydney living. From this elevated position, the Sydney Harbour views are astonishing while, below, an elegant garden courtyard brings a green break.

Get close up to the best of Sydney. Its magnificent gaze takes in this city's most treasured icons - the Sydney Opera House, the Harbour Bridge and the glittering skyline. And, when the mood strikes, you're just a stroll away from the CBD, Hyde Park, trains, and the wider precinct's unsurpassed cosmopolitan culture.