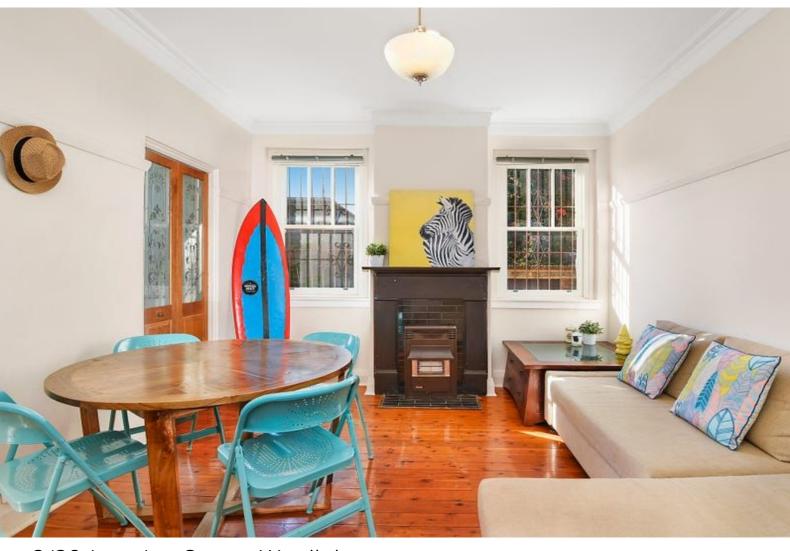

## Bright Apartment in Art Deco Block

Freshly painted, bright apartment offering great lifestyle in a walk to everywhere setting. Large master bedroom and a second smaller bedroom/study just off the loungeroom. Open to the north and flooded with natural light, it reveals an oversized layout with gas cooking kitchen. It is positioned in a charming Art Deco block of 9.