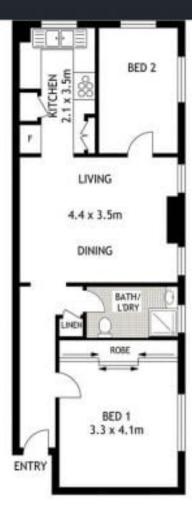

## Bright Apartment in Art Deco Block

Freshly painted, bright apartment offering great lifestyle in a walk to everywhere setting. Large master bedroom and a second smaller bedroom/study just off the loungeroom. Open to the north and flooded with natural light, it reveals an oversized layout with gas cooking kitchen. It is positioned in a charming Art Deco block of 9.