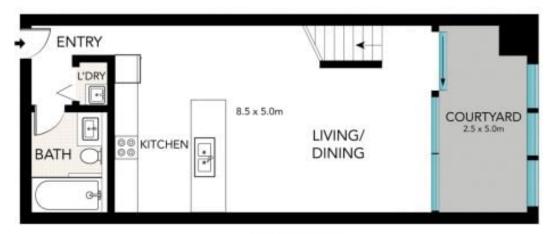

## **JTALLEN**

FIRST FLOOR

SECOND FLOOR

INT: 82 m<sup>2</sup> EXT: 13 m<sup>2</sup>

This floor plan was prepared by WWW.CRYINGOUTLOUD.COM.AU for illustration purposes only. This document does not constitute any part of an offer or contract. Dimensions are approximate only. Copyright (): 2017 Crying Out Loud. All Rights Reserved.