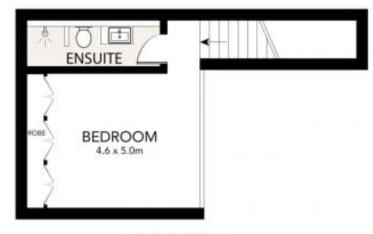

## **JTALLEN**

FIRST FLOOR

SECOND FLOOR

INT: 82 m<sup>2</sup> EXT: 13 m<sup>2</sup>

This floor plan was prepared by WWW.CRYINGOUTLOUD.COM.AU for illustration purposes only. This document does not constitute any part of an offer or contract. Dimensions are approximate only. Copyright (): 2017 Crying Out Loud. All Rights Reserved.