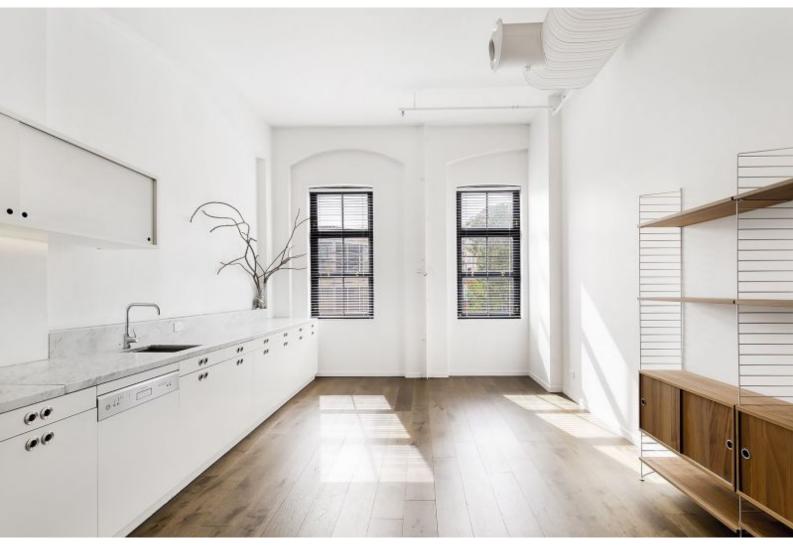

## INDUSTRIAL CHIC - DESIGNER WAREHOUSE PAD IN SUPREME LIFESTYLE SETTING

An impeccable apartment within an uber cool warehouse complex. featuring hardwood flooring, high 3.8m+ ceilings, chic/industrial interiors, quality appliances, built-in laundry and A/C. Enjoy the communal roof garden with city / district views. City fringe setting with amazing proximity to all the attractions.

- Master bedroom with built-ins
- Grand entrance to building with bold finishes, design & lighting
- A feel good apartment with superb light & urban outlook
- Designed bathroom with rainwater shower head
- Superb warehouse design with 3.8m+ ceilings
- Modern gas kitchen with european appliances
- Stunning Victorian heritage features throughout