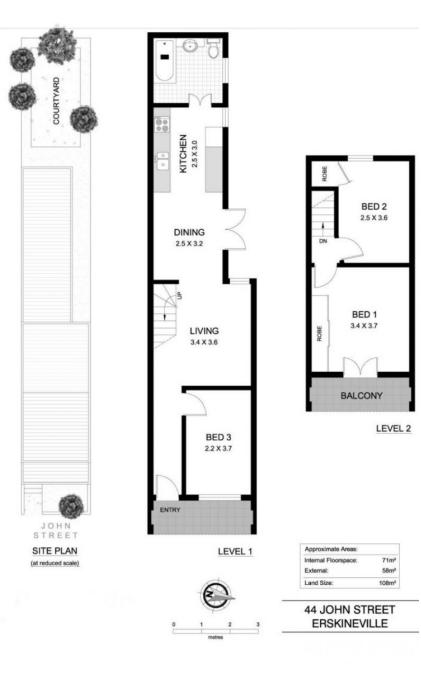

## 44 John Street, Erskineville

Charming Two Level Townhouse in Heart of Erskineville - Pet Friendly

This beautiful two level Victorian townhouse features fresh modern interiors with polish timber floors throughout, the entry level floor plan includes third bedroom, spacious lounge, full bathroom with shower over bath & sun-filled kitchen with stainless steel appliances & combined dining. Upstairs is two double bedrooms both with built-ins and balcony off the main bedroom.