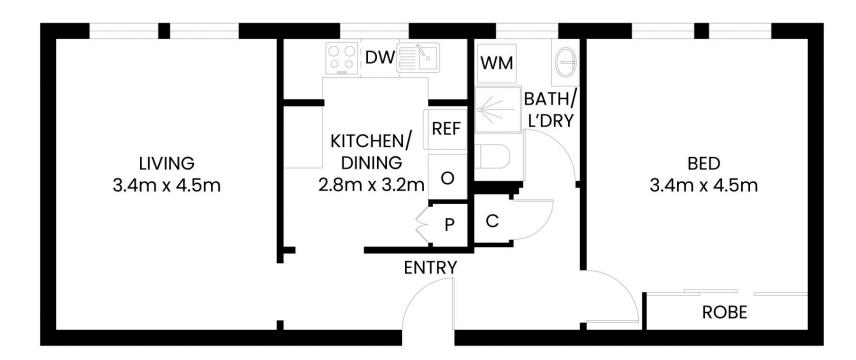

## 1/526 New South Head Road, Double Bay

Oversized One Bedroom Art-Deco Apartment with Huge Potential

Discover the epitome of elegance and convenience in the prestigious Double Bay. This one-bedroom gem is perfect for those who value both style and location just moments from The Village Double Bay shopping precinct and the serene Redleaf Pool, this apartment offers the best of both worlds, peaceful living with easy access to Sydney's bustling CBD via nearby public transport.