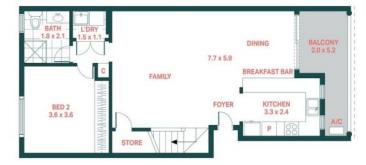

## **JTALLEN**

**GROUND FLOOR** 

#### 29/30 Stephen Road, Botany

Scale in metres. Indicative only. All information contained herein is obtained from sources we believe to be accurate. We cannot guarantee it's accuracy. Interested persons should make and on their own enquires.