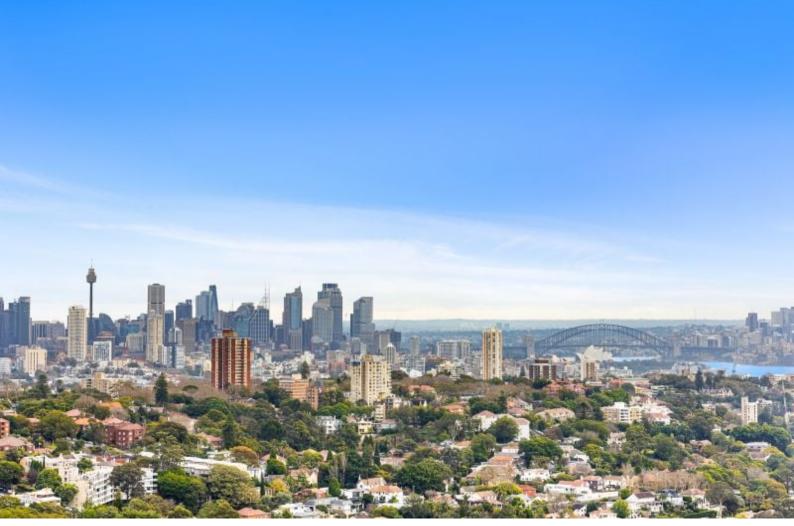

#### Stunning Oversized Sub-Penthouse Apartment

Newly refurbished throughout, stunning oversized sub penthouse apartment on the 18th floor of one of Bondi Junctions most iconic landmark buildings Oscar on Hollywood.

Boasting approximately 200 sqm of internal space with generous wrap around balconies (partially enclosed providing a lovely sun trap), the home features amazing views from every room including direct Harbour Views, Bridge, Opera House, City Skyline and across to Bondi, Dover Heights and the Pacific Ocean. Features: