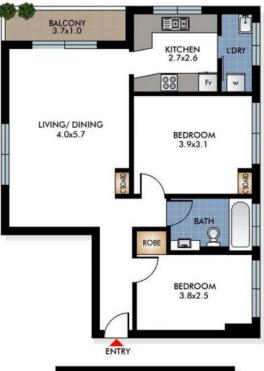

### 24/240-242 Bondi Road, Bondi

2 🚐 1 🥁 1 🚍

Spacious Top Floor Apartment with Ocean Views

Soak up the sunshine and captivating views stretching across the iconic crescent of Bondi Beach and the endless ocean from this top floor apartment.

Taking pride of place in a secure block in the heart of Bondi, the stylish top floor apartment's awe-inspiring views create an ever-changing backdrop to the beach-inspired interiors and balcony. Beautiful views from every room and only moments to every convenience and to Bondi Beach's vibrant surf and cafe culture.