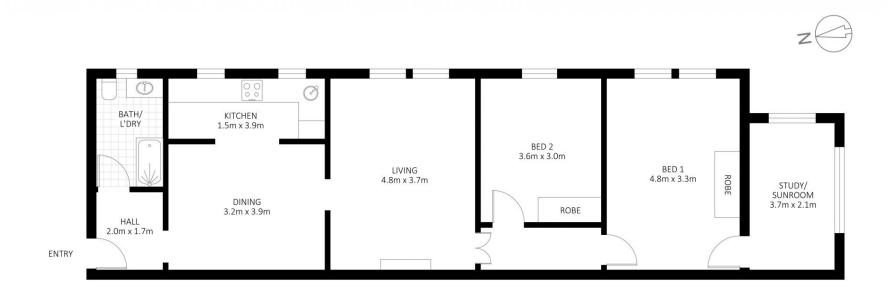

## Art-Deco Charm in Prime Lifestyle Setting

This charming apartment, one of just 12 in the block promises a sanctuary of comfort and convenience. Perfectly positioned in a quiet rear setting, this tastefully renovated first-floor apartment offers an unparalleled living experience with freshly painted interiors and high ornate ceilings.

With only one common wall, your privacy is assured. Step outside to find a lock-up garage with an auto door and access to a lovely common garden. Situated mid-way between Tamarama Beach and Centennial Park, directly opposite Waverley Park, and within proximity of Brone Road cafes, Westfield, and Bondi Junction station, your new home boasts easy access to all Sydney's east has to offer.