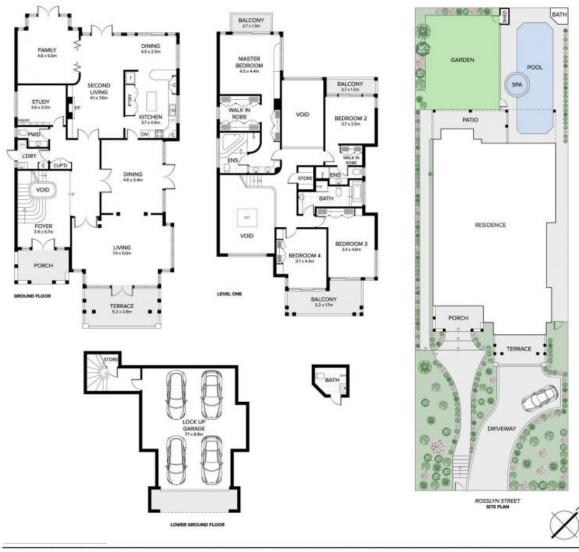

## 34 Rosslyn Street, Bellevue Hill

Premier Bellevue Hill Estate with Private North-Facing Garden and Harbour Views

Nestled in Bellevue Hill's prestigious enclave, this Georgian-style home epitomizes classical opulence on nearly 700sqm, a rarity in this exclusive neighbourhood. Drawing inspiration from timeless European architecture, the two-story residence unveils a landscaped poolside oasis drenched in northern sunlight, complemented by multiple living areas.

- Private manicured gardens spanning 697sqm
- High-quality double-brick and concrete construction
- Secluded setting with a north-facing rear aspect
- Elegant formal lounge and dining rooms

**SOLD** 

View As advertised or By appointment