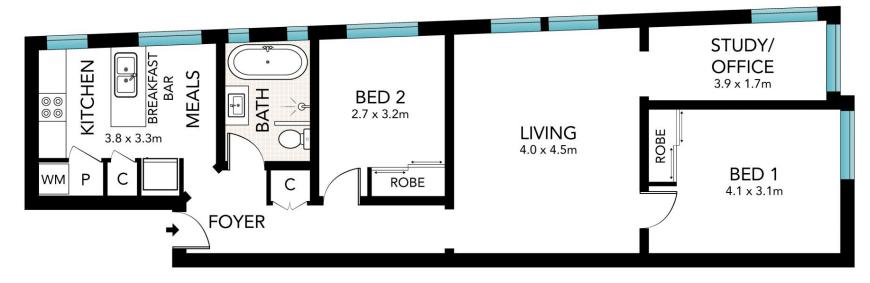

## **JTALLEN**

**GROUND FLOOR** 

Scale in metres. Indicative only. Dimensions are approximate. All information contained herein is gathered from sources we believe to be reliable. However, we cannot guarantee its accuracy and interested persons should rely on their own enquiries.