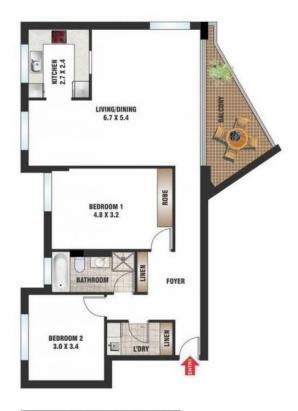

Enjoy peace and privacy in designer renovated interiors with entry hall, large living and dining, oak style floorboards, Caesarstone kitchen, 2 spacious bedrooms, chic marble bathroom with heated flooring, separate laundry, generous b/in storage, air condition and level lift access to a secure auto-door garage.