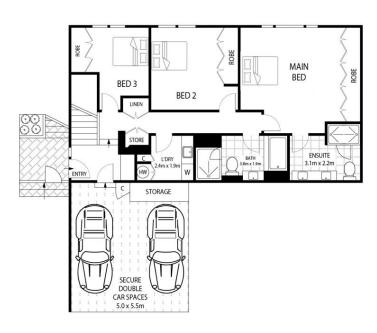

## **JTALLEN**

LOWER GROUND LEVEL

**GROUND LEVEL** 

**JTALLEN** 

1/41-43 Benelong Crescent, Bellevue Hill

Disclaimer: Plans shown are for presentation purposes and are not part of any legal document. All measurements and figures are approximate.