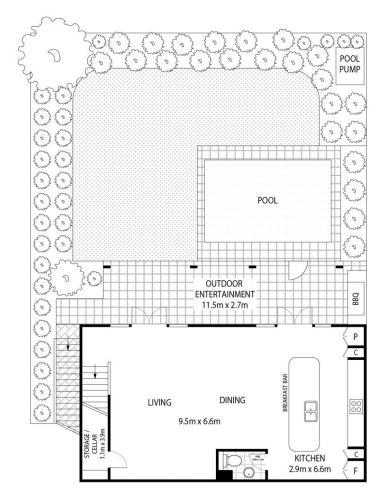

## **JTALLEN**

LOWER GROUND LEVEL

**GROUND LEVEL** 

**JTALLEN** 

1/41-43 Benelong Crescent, Bellevue Hill

Disclaimer: Plans shown are for presentation purposes and are not part of any legal document. All measurements and figures are approximate.