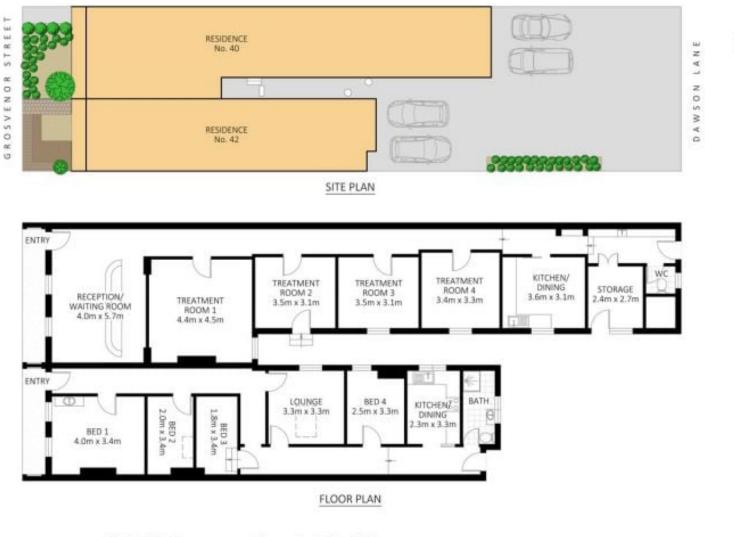

## **JTALLEN**

N

40 & 42 Grosvenor Street, Woollahra

Disclaimer: Plans shown are for presentation purposes and are not part of any legal document. All measurements and figures are approximate.