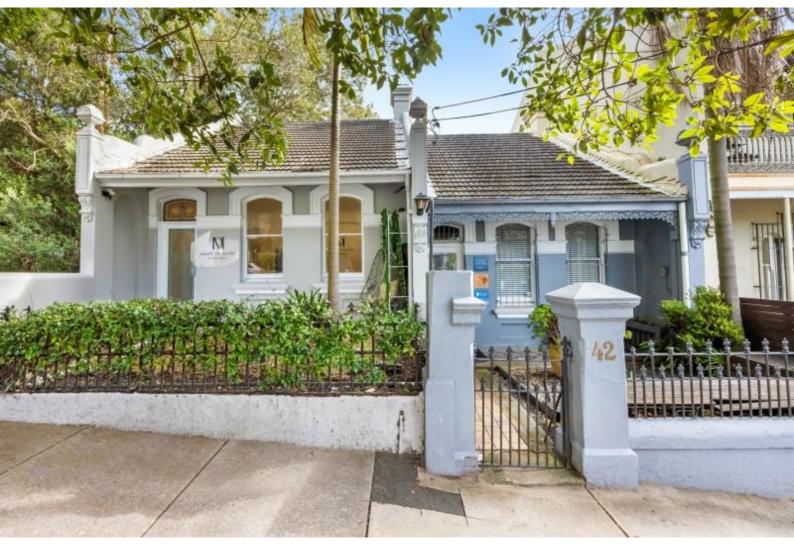

## 40 - 42 Grosvenor Street, Woollahra

6 🚐 2 🥁 8 🚍

Unique Two Properties on One Title/DA Approved for 445.95sqm GFA + 5 Car Spaces

A rare opportunity to acquire centrally positioned properties on a large land offering within Australia's most dynamic commercial office retail and residential market.

• Prime Location: Situated on the border of Woollahra and Bondi Junction, excellent access to amenities and transport.

• Generous Land Size: Set on 486.9 sqm of land, offering ample space for development.

• High GFA Approval: DA approved for 445.9 sqm of GFA, 41.5% above the allowable FSR.

• Parking Convenience: Includes five car spaces, adding significant value and appeal (enter via Dawson Lane.)

**Expressions of Interest** 