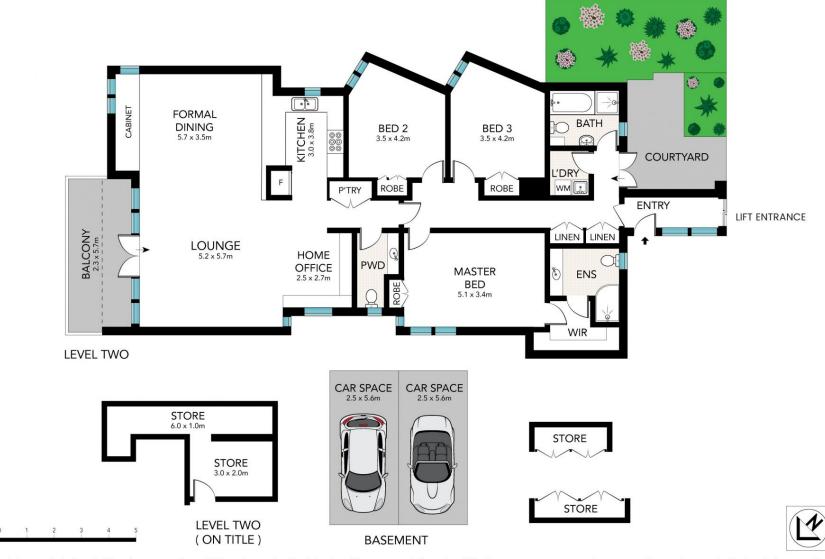

- 3 spacious bedrooms with built-in robes
- Master suite boasts walk-in wardrobe and ensuite
- Sun-drenched living and dining space
- North-east aspect with no common walls

**SOLD** 

View As advertised or By appointment

## **JTALLEN**

Scale in metres. Indicative only. Dimensions are approximate. All information contained herein is gathered from sources we believe to be reliable. However, we cannot guarantee its accuracy and interested persons should rely on their own enquiries.