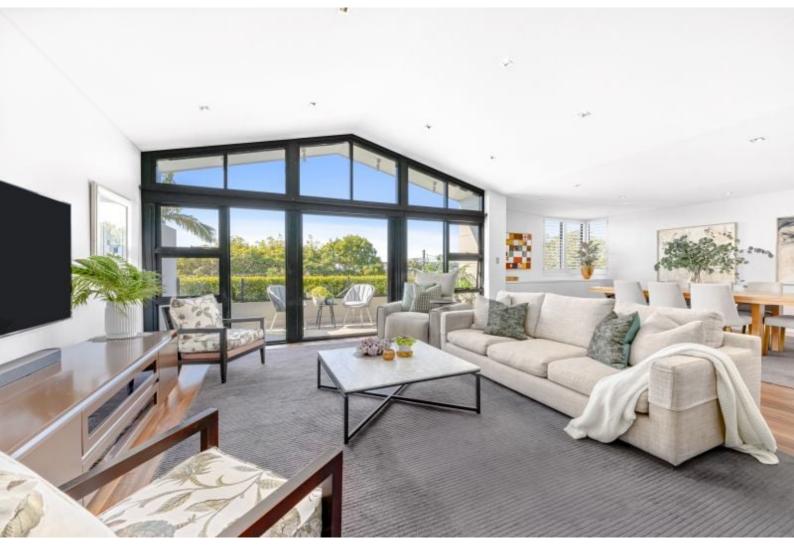

## 2/48 Bundarra Road, Bellevue Hill

3

Executive Apartment with a House-like Ambience and North-Facing Views

Experience unparalleled sophistication and elegance in this spacious residence, which seamlessly combines the charm of a house with the convenience of apartment living. One of just four in the complex, this luxurious home offers direct lift access which opens directly into a grand foyer, complemented by high-end features designed to impress.

Enjoy stunning district views extending to Rose Bay from the front terrace. Perfectly positioned within walking distance to the beach, golf course, bus routes, and Bondi Junction, this property embodies the ultimate lifestyle. Key Features:

- 3 spacious bedrooms with built-in robes
- Master suite boasts walk-in wardrobe and ensuite
- Sun-drenched living and dining space
- North-east aspect with no common walls

**SOLD** 

View As advertised or By appointment