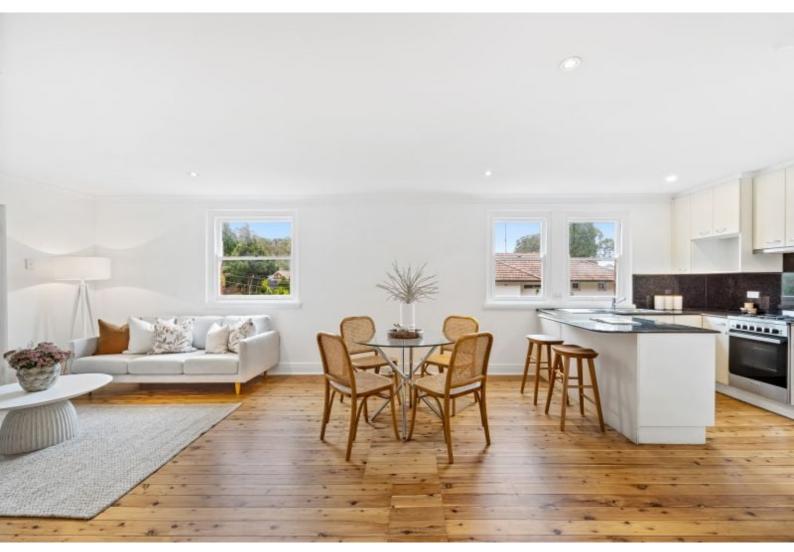

## Stylish Level Access Apartment in Prime Location

Experience the perfect blend of contemporary design and classic comfort in this north-facing, charming, art-deco apartment. Perched in a boutique block of only 5, this apartment offers the perfect lifestyle for a first home buyer, downsizer or investor.

The recently polished timber floors underfoot add warmth and character, guiding you toward the superb sunny veranda – your own alfresco retreat where you can start your mornings with the aroma of fresh coffee and spend your evenings unwinding with a glass of wine by your side.

Beyond the walls of this exquisite apartment lies the vibrant allure of Woollahra village, a treasure trove of high-end boutiques and delightful shops, plus a collection of cafes, restaurants and pubs. Truly the ideal way to live!