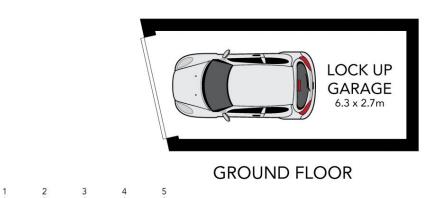

Key Features:

- 2 Bed 1 Bath 1 LUG
- North-facing apartment
- Boutique block of onl

**Auction** 

View As advertised or By appointment

Ryan Rubinstein 0499 008 786

Joshua Allen 0404 184 158

**JTALLEN** 

## **JTALLEN**

Scale in metres. Indicative only. Dimensions are approximate. All information contained herein is gathered from sources we believe to be reliable. However, we cannot guarantee its accuracy and interested persons should rely on their own enquiries.