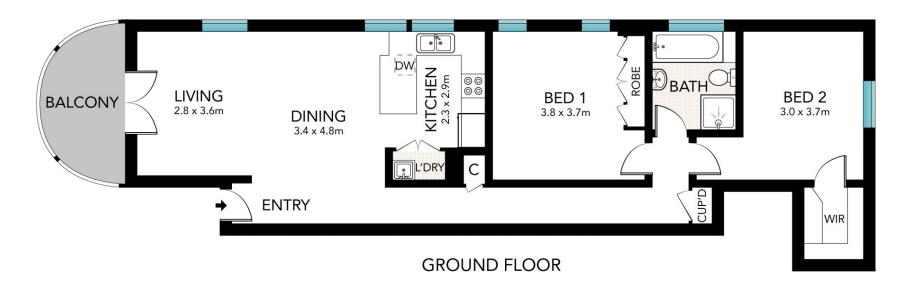

Key Features:

- 2 Bed 1 Bath 1 LUG
- North-facing apartment
- Boutique block of onl

**Auction** 

View As advertised or By appointment

Ryan Rubinstein 0499 008 786

Joshua Allen 0404 184 158

**JTALLEN** 

## **JTALLEN**

Scale in metres. Indicative only. Dimensions are approximate. All information contained herein is gathered from sources we believe to be reliable. However, we cannot guarantee its accuracy and interested persons should rely on their own enquiries.