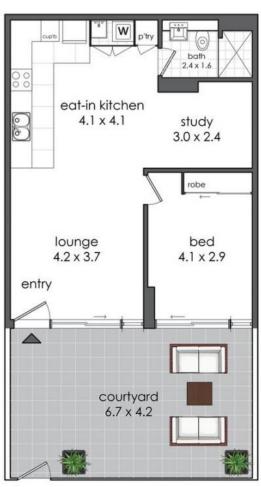

## **JTALLEN**

floor plan

G01/13 Joynton Avenue, Zetland

This diagram is for illustrative purpose only. All reasonable care has been taken in the preparation, but no warranty is given as to the occurracy of the information. This document does not constitute any part of any other or constact. Dimensions shown are approximate only, hospective purchases must rety on their own engulest. Those plan by light hedic 6410381805 / pipipix.com.au.