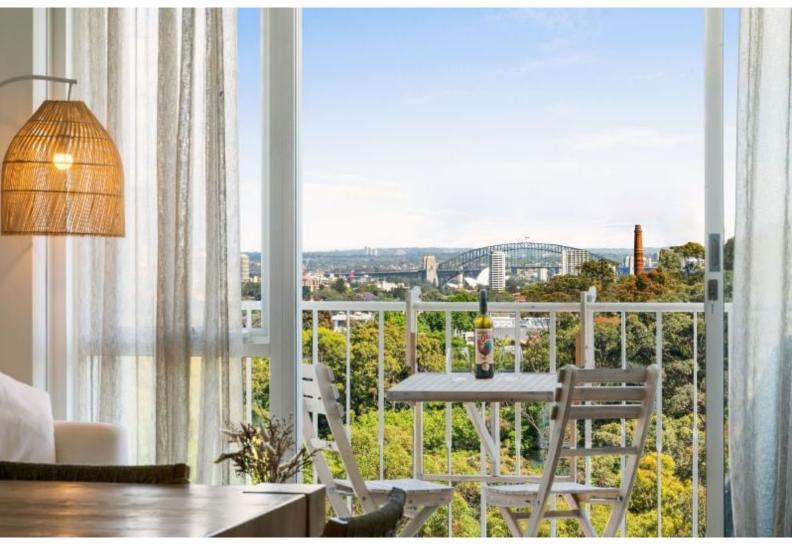

## Charming Apartment with Stunning Views

Discover this beautifully renovated 5th-floor apartment. Nestled in a quiet corner of the building, this private gem boasts a sunny north aspect and expansive glass windows that frame breath-taking views of the Harbour Bridge and city skyline. The living area overlooks lush Cooper Park, creating a serene backdrop for daily life.

Conveniently situated within a 5-minute walk to Bondi Junction, Bellevue Hill shops, Cooper Park, transport, and places of worship, this apartment offers both a prime location and a peaceful retreat.

Key Features: