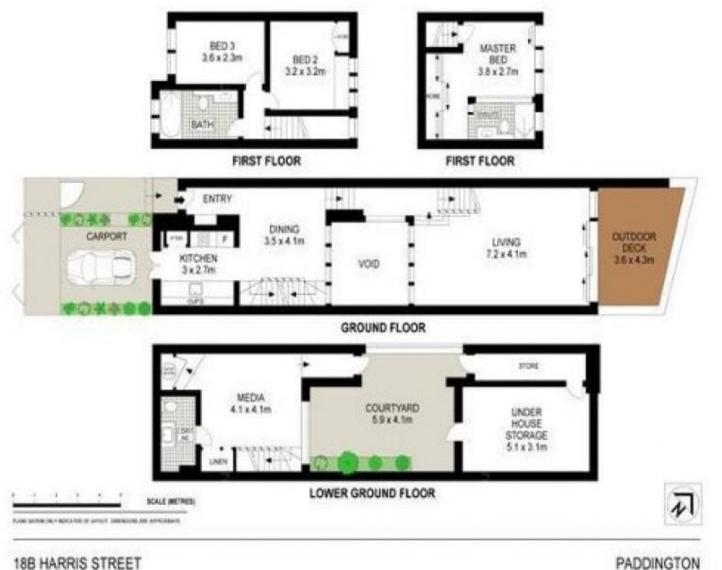

## 18B Harris Street, Paddington

3 🚐 2 🥁 1 🚍

Modern Three Bedroom Home in Heart Of Paddington

Very few homes enjoy the privilege of this coveted, tightly held inner city bushland location. Set amongst a cluster of homes adjoining the tranquil sanctuary of Trumper Park this sophisticated, beautifully appointed contemporary residence is built around a central open air atrium that is bounded by walls of ceiling height windows and overlooked by gallery style living and entertaining areas.