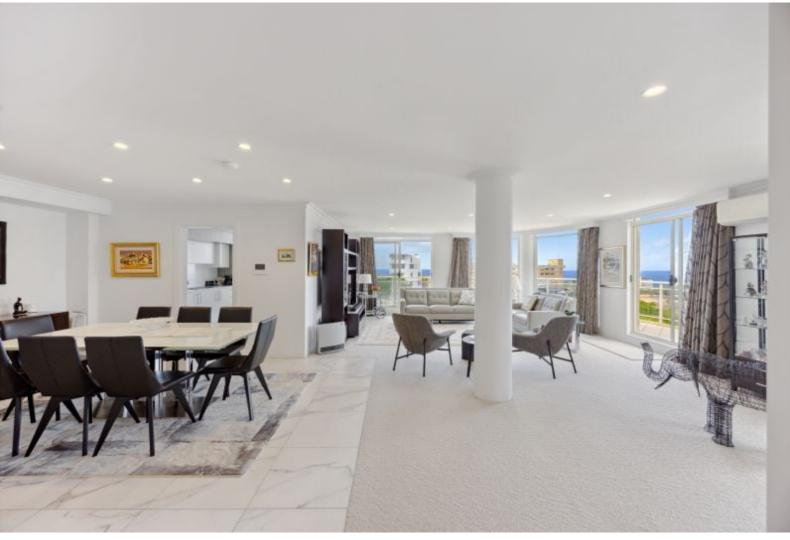

### 803/56A-62 Penkivil Street, Bondi

4 🚐 2 🥁 3 🚍

Stylish 4-Bedroom Sub-Penthouse with Unrivalled Ocean Views

Discover a rare gem in the heart of Bondi's prestigious eastern suburbs with this spectacular sub-penthouse. Boasting breathtaking panoramic ocean views and a wide wraparound entertainment terrace, this residence offers a luxurious lifestyle in an idyllic setting. With its spacious floorplan featuring four generous bedrooms, this contemporary home exemplifies the pinnacle of sophisticated living in the sought-after 'The Crown Bondi.'

Key Features:

- Ultra-private 4-bedroom residence in prized locale
- Incredible views across the Pacific Ocean with wide wraparound entertainment terrace
- Grand open-plan living/dining area bathed in sunlight with sweeping views
  Large eat-in kitchen with ocean views, Miele/Smeg appliances, stone benches